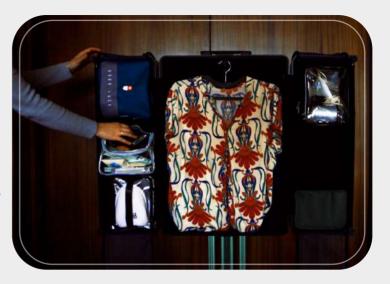

Upon opening, a main compartment awaits where clothes are neatly hung. Additionally, on each side, there are three-tiered shelves, ideal for storing various accessories like toiletry bags, first aid kits, bags of underwear, and more.

## **Benefits**

The trimaleta represents an innovative option that combines the function... ality of a travel suitcase with the convenience of a portable wardrobe. Some of its benefits include:

**Enhanced organization:** The trimaleta enables efficient organization of clothes and belongings, allowing garments to be hung separately from other items, each occupying its designated compartment.