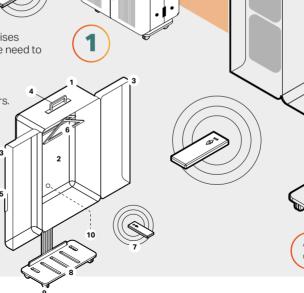

To tackle the mentioned common issues, the convertible suitcase or "trimaleta" offers precisely that—a transformation into a convenient, elevating wardrobe.

- With its remote control feature, the convertible suitcase rises above its wheeled base, granting easy access without the need to bend down.
- Once elevated, we enter the code to unlock the locking system and open it, revealing its two wardrobe-style doors.

Upon opening, a main compartment awaits where clothes are neatly hung. Additionally, on each side, there are three-tiered shelves, ideal for storing various accessories like toiletry bags, first aid kits, bags of underwear, and more.

- 2. Main Compartment
- 3. Doors with compartments
- 4. Handle
- 5. Lock system

- 6. Hanger bar
- 7. Remote control
- 9. Four wheels
- 10. Lifting system