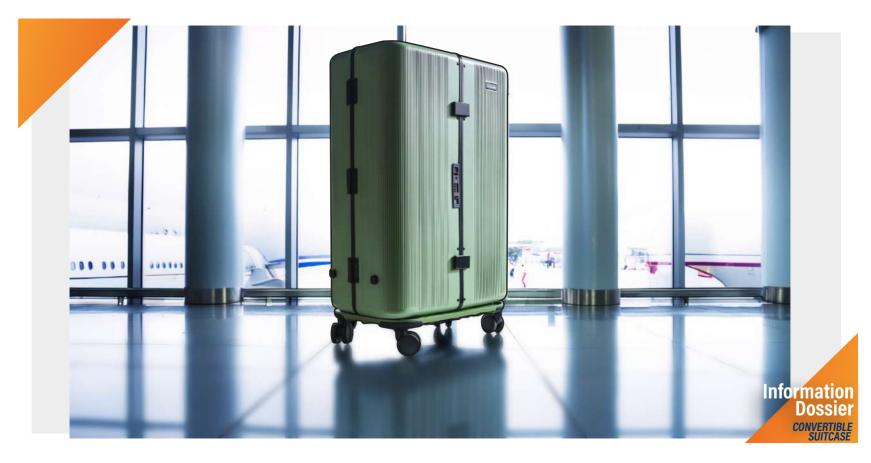

To tackle the mentioned common issues, the convertible suitcase or "trimaleta" offers precisely that—a transformation into a convenient, elevating wardrobe.

- With its remote control feature, the convertible suitcase rises above its wheeled base, granting easy access without the need to bend down.
- Once elevated, we enter the code to unlock the locking system and open it, revealing its two wardrobe-style doors.

Upon opening, a main compartment awaits where clothes are neatly hung. Additionally, on each side, there are three-tiered shelves, ideal for storing various accessories like toiletry bags, first aid kits, bags of underwear, and more.

- 2. Main Compartment
- 3. Doors with compartments
- 4. Handle
- 5. Lock system

- 6. Hanger bar
- 7. Remote control
- 9. Four wheels
- 10. Lifting system