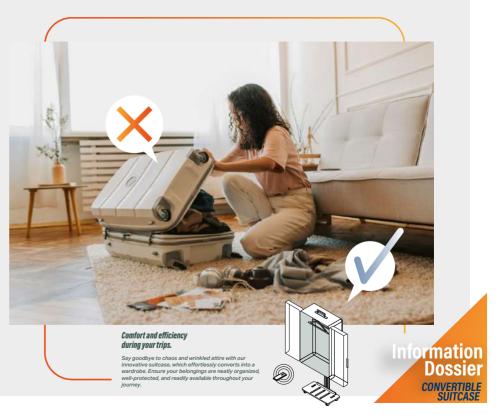

■ In conclusion, this suitcase that transforms into a wardrobe is the solution for maintaining organized, protected, and easily accessible luggage during trips. It's the ideal choice for those who prioritize comfort and efficiency while on the move.